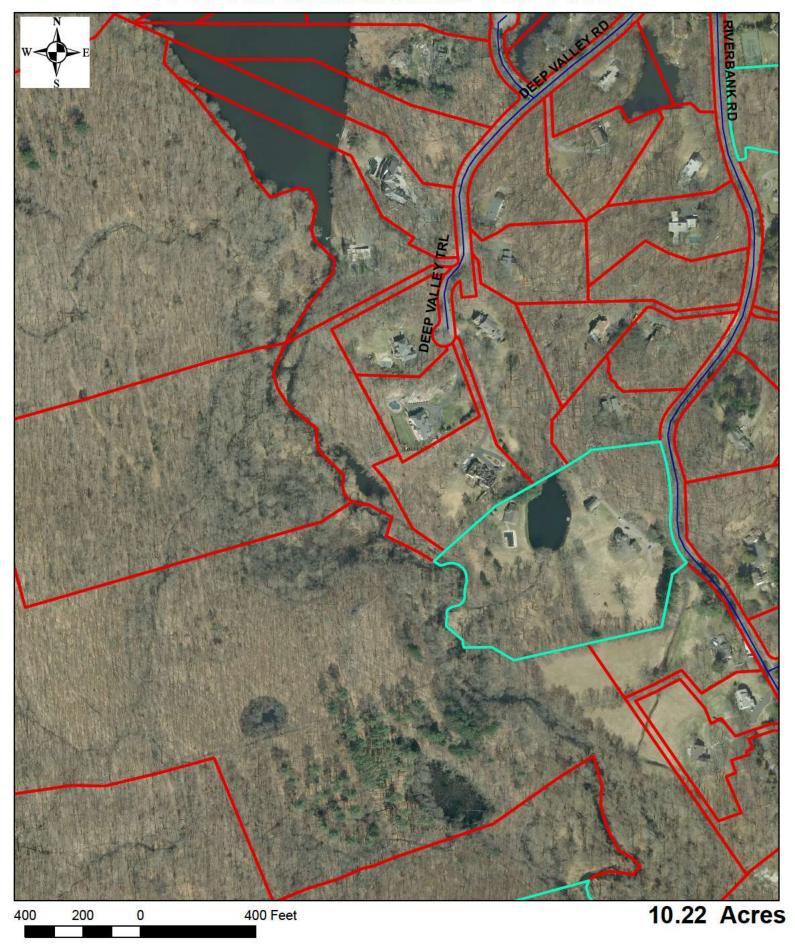

1139 | 474        | TACONIC ROAD     |         |      |           |      |

#### Zoning Districts Eligible for Soccer Club Use



10 to 14 Acre Properties Eligible for Soccer Club Use



#### 10+ and 14+ Acre Properties Eligible for Soccer Club Use



### 0 Den Road 003-5958



# **0 Erskine Road 000-9199**



### 82 Erskine Road 000-6450



## 478 Erskine Road 002-6598



## 678 Erskine Road 001-6025



## 389 Farms Road 003-2008



# 389 Farms Road 003-2010



# 0 High Ridge Road 003-2879



# 0 June Road 002-7258



# 0 June Road 004-2372



## 279 June Road 004-2588



## 404 June Road 001-4943



## 425 June Road 002-8603



# 0 Quarry Road 004-2763



## 0 Reservoir Lane 004-2786



### 0 Riverbank Road 002-5878



### 0 Riverbank Road 003-9590



## **746 Riverbank Road 001-0119**



## 1093 Riverbank Road 002-6077



# 0 Rock Rimmon Road 001-6800



## 1219 Rock Rimmon Road 001-6799



# 474 Taconic Road 000-1139