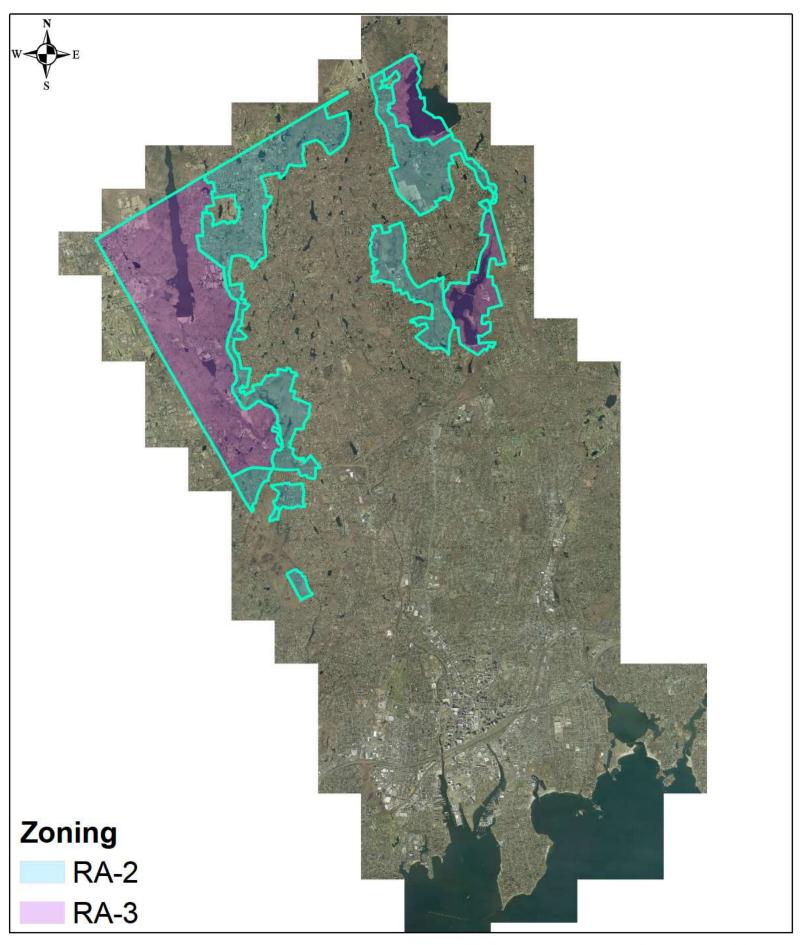

#### Zoning Districts Eligible for Soccer Club Use

10 to 14 Acre Properties Eligible for Soccer Club Use