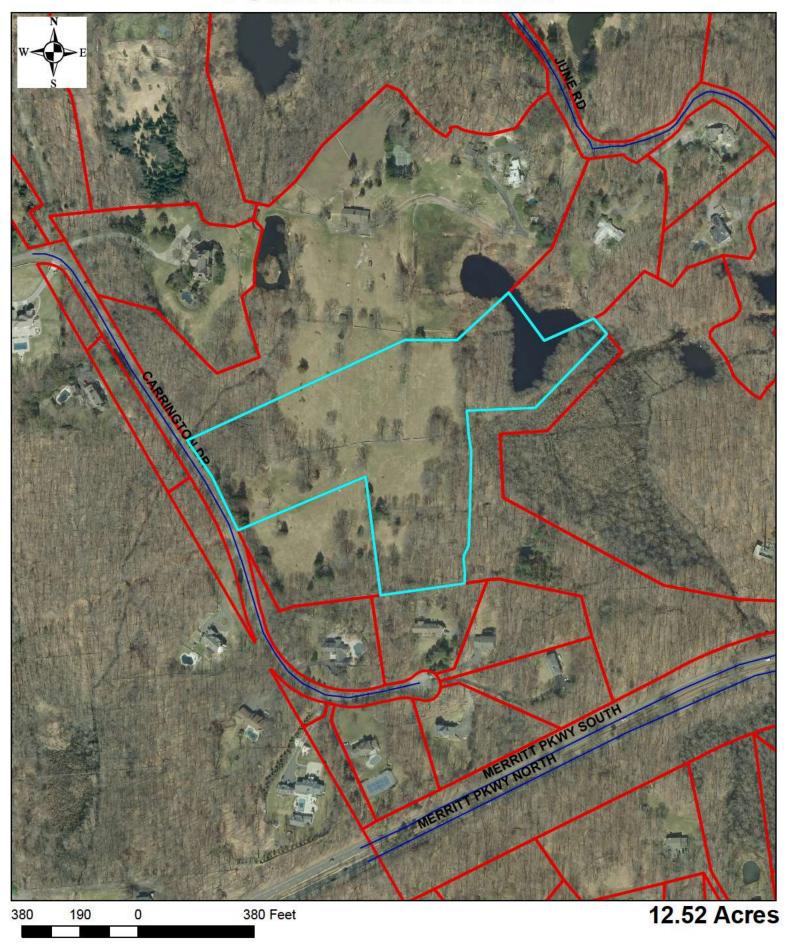

|
| 002-6077 | 1093       | RIVERBANK ROAD   |         |      |           |      |
| 001-6800 | 0          | ROCK RIMMON ROAD |         |      |           |      |
| 001-6799 | 1219       | ROCK RIMMON ROAD |         |      |           |      |
| 000-1139 | 474        | TACONIC ROAD     |         |      |           |      |

#### Zoning Districts Eligible for Soccer Club Use



10 to 14 Acre Properties Eligible for Soccer Club Use



#### 10+ and 14+ Acre Properties Eligible for Soccer Club Use



### 0 Den Road 003-5958



# **0 Erskine Road 000-9199**



### 82 Erskine Road 000-6450



## 478 Erskine Road 002-6598



## 678 Erskine Road 001-6025



## 389 Farms Road 003-2008



# 389 Farms Road 003-2010



# 0 High Ridge Road 003-2879



# 0 June Road 002-7258



# 0 June Road 004-2372



## 279 June Road 004-2588



## 404 June Road 001-4943



## 425 June Road 002-8603



# 0 Quarry Road 004-2763



## 0 Reservoir Lane 004-2786



### 0 Riverbank Road 002-5878



### 0 Riverbank Road 003-9590



## **746 Riverbank Road 001-0119**



## 1093 Riverbank Road 002-6077



# 0 Rock Rimmon Road 001-6800



## 1219 Rock Rimmon Road 001-6799



# 474 Taconic Road 000-1139