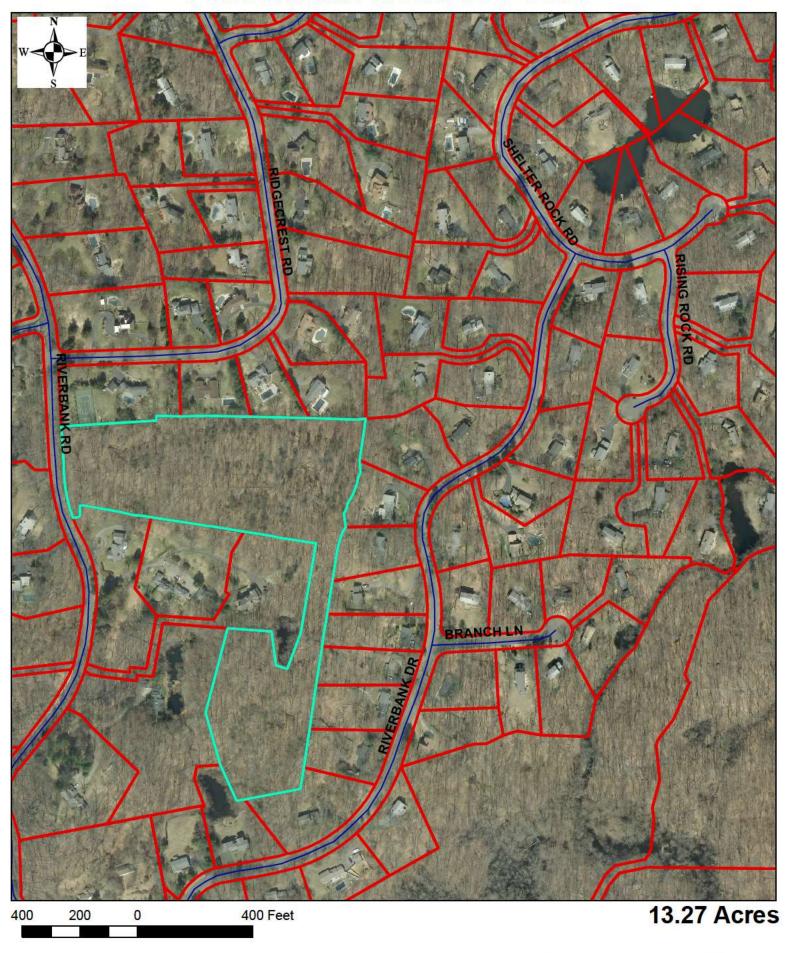

|      |           |      |
| 000-1139 | 474        | TACONIC ROAD     |         |      |           |      |

#### Zoning Districts Eligible for Soccer Club Use



10 to 14 Acre Properties Eligible for Soccer Club Use



#### 10+ and 14+ Acre Properties Eligible for Soccer Club Use



### 0 Den Road 003-5958



# **0 Erskine Road 000-9199**



### 82 Erskine Road 000-6450



## 478 Erskine Road 002-6598



## 678 Erskine Road 001-6025



## 389 Farms Road 003-2008



# 389 Farms Road 003-2010



# 0 High Ridge Road 003-2879



# 0 June Road 002-7258



# 0 June Road 004-2372



## 279 June Road 004-2588



## 404 June Road 001-4943



## 425 June Road 002-8603



# 0 Quarry Road 004-2763



## 0 Reservoir Lane 004-2786



### 0 Riverbank Road 002-5878



### 0 Riverbank Road 003-9590



## **746 Riverbank Road 001-0119**



## 1093 Riverbank Road 002-6077



# 0 Rock Rimmon Road 001-6800



## 1219 Rock Rimmon Road 001-6799



# 474 Taconic Road 000-1139