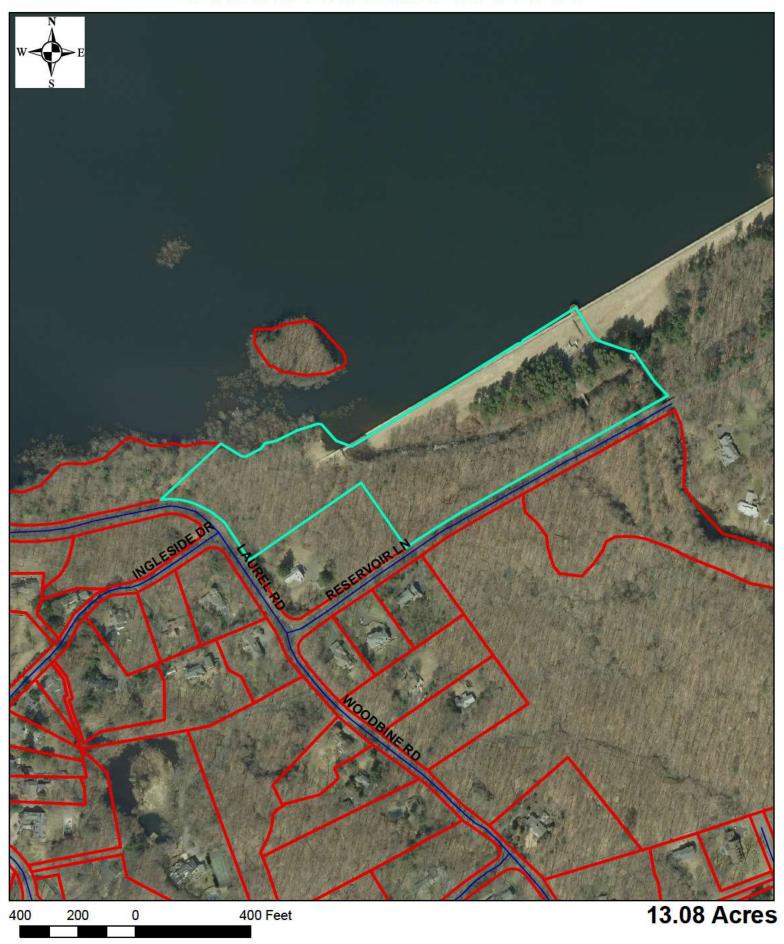

|      |
| 001-6799 | 1219       | ROCK RIMMON ROAD |         |      |           |      |
| 000-1139 | 474        | TACONIC ROAD     |         |      |           |      |

#### Zoning Districts Eligible for Soccer Club Use



10 to 14 Acre Properties Eligible for Soccer Club Use



#### 10+ and 14+ Acre Properties Eligible for Soccer Club Use



### 0 Den Road 003-5958



# **0 Erskine Road 000-9199**



### 82 Erskine Road 000-6450



## 478 Erskine Road 002-6598



## 678 Erskine Road 001-6025



## 389 Farms Road 003-2008



# 389 Farms Road 003-2010



# 0 High Ridge Road 003-2879



# 0 June Road 002-7258



# 0 June Road 004-2372



## 279 June Road 004-2588



## 404 June Road 001-4943



## 425 June Road 002-8603



# 0 Quarry Road 004-2763



## 0 Reservoir Lane 004-2786



### 0 Riverbank Road 002-5878



### 0 Riverbank Road 003-9590



## **746 Riverbank Road 001-0119**



## 1093 Riverbank Road 002-6077



# 0 Rock Rimmon Road 001-6800



## 1219 Rock Rimmon Road 001-6799



# 474 Taconic Road 000-1139