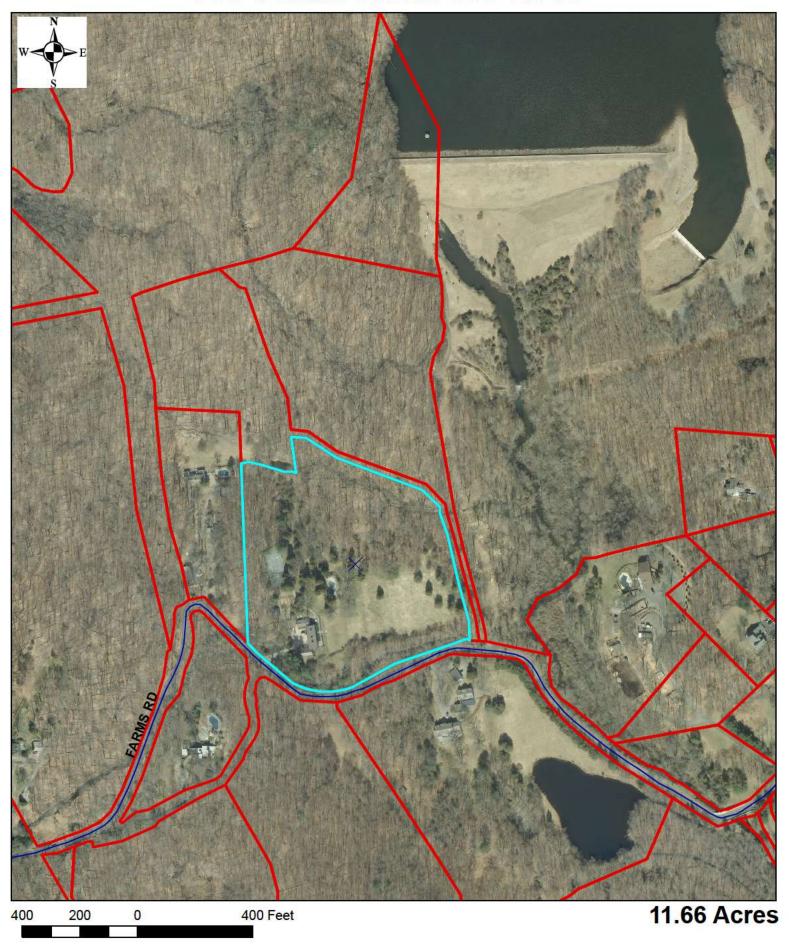

|
| 001-0119 | 746        | RIVERBANK ROAD   |         |      |           |      |
| 002-6077 | 1093       | RIVERBANK ROAD   |         |      |           |      |
| 001-6800 | 0          | ROCK RIMMON ROAD |         |      |           |      |
| 001-6799 | 1219       | ROCK RIMMON ROAD |         |      |           |      |
| 000-1139 | 474        | TACONIC ROAD     |         |      |           |      |

#### Zoning Districts Eligible for Soccer Club Use



10 to 14 Acre Properties Eligible for Soccer Club Use



#### 10+ and 14+ Acre Properties Eligible for Soccer Club Use



### 0 Den Road 003-5958



# **0 Erskine Road 000-9199**



### 82 Erskine Road 000-6450



## 478 Erskine Road 002-6598



## 678 Erskine Road 001-6025



## 389 Farms Road 003-2008



# 389 Farms Road 003-2010



# 0 High Ridge Road 003-2879



# 0 June Road 002-7258



# 0 June Road 004-2372



## 279 June Road 004-2588



## 404 June Road 001-4943



## 425 June Road 002-8603



# 0 Quarry Road 004-2763



## 0 Reservoir Lane 004-2786



### 0 Riverbank Road 002-5878



### 0 Riverbank Road 003-9590



## **746 Riverbank Road 001-0119**



## 1093 Riverbank Road 002-6077



# 0 Rock Rimmon Road 001-6800



## 1219 Rock Rimmon Road 001-6799



# 474 Taconic Road 000-1139