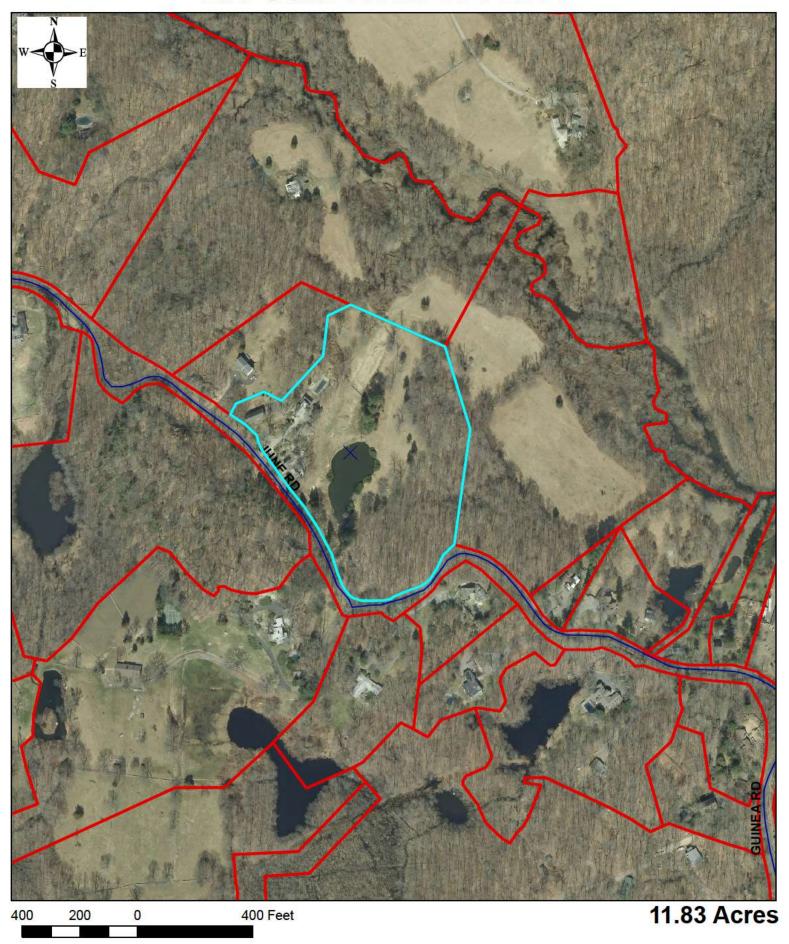

IVERBANK ROAD   |         |      |           |      |
| 001-6800 | 0          | ROCK RIMMON ROAD |         |      |           |      |
| 001-6799 | 1219       | ROCK RIMMON ROAD |         |      |           |      |
| 000-1139 | 474        | TACONIC ROAD     |         |      |           |      |

#### Zoning Districts Eligible for Soccer Club Use



10 to 14 Acre Properties Eligible for Soccer Club Use



#### 10+ and 14+ Acre Properties Eligible for Soccer Club Use



### 0 Den Road 003-5958



# **0 Erskine Road 000-9199**



### 82 Erskine Road 000-6450



## 478 Erskine Road 002-6598



## 678 Erskine Road 001-6025



## 389 Farms Road 003-2008



# 389 Farms Road 003-2010



# 0 High Ridge Road 003-2879



# 0 June Road 002-7258



# 0 June Road 004-2372



## 279 June Road 004-2588



## 404 June Road 001-4943



## 425 June Road 002-8603



# 0 Quarry Road 004-2763



## 0 Reservoir Lane 004-2786



### 0 Riverbank Road 002-5878



### 0 Riverbank Road 003-9590



## **746 Riverbank Road 001-0119**



## 1093 Riverbank Road 002-6077



# 0 Rock Rimmon Road 001-6800



## 1219 Rock Rimmon Road 001-6799



# 474 Taconic Road 000-1139