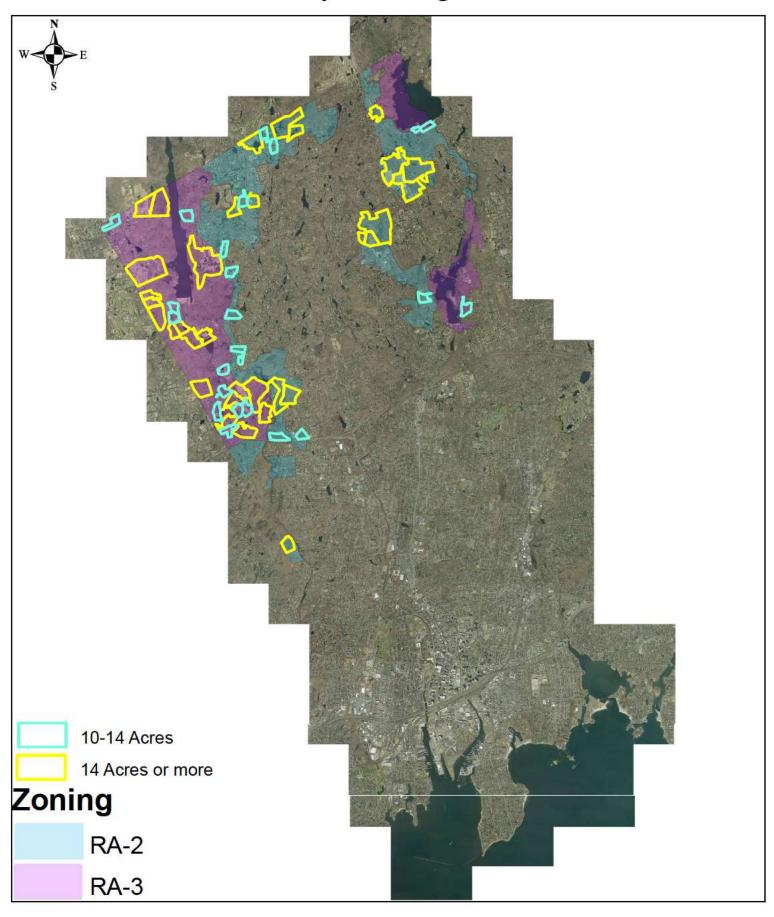

#### 10+ and 14+ Acre Properties Eligible for Soccer Club Use

#### Conclusion:

The original 14-acre GIS bulk analysis identified 32 properties in the RA-2 and RA-3 zones comprising 14 acres or more. The 10 Acre Addendum identified an additional 22 properties in the RA-2 and RA-3 zones. These additional 10-acre properties are generally clustered in the same geographic area as the 14-acre parcels. A total of 37.5% of the originally analyzed 14-acre properties satisfied bulk and practical analysis. If the same percentage of 10-acre properties survived a practical analysis, the total number of properties available for Soccer Club use would increase by 65% for a total of 20 properties but no significant diversity of location is created. A 10-acre lot minimum would increase the opportunities for Soccer Clubs in Stamford.