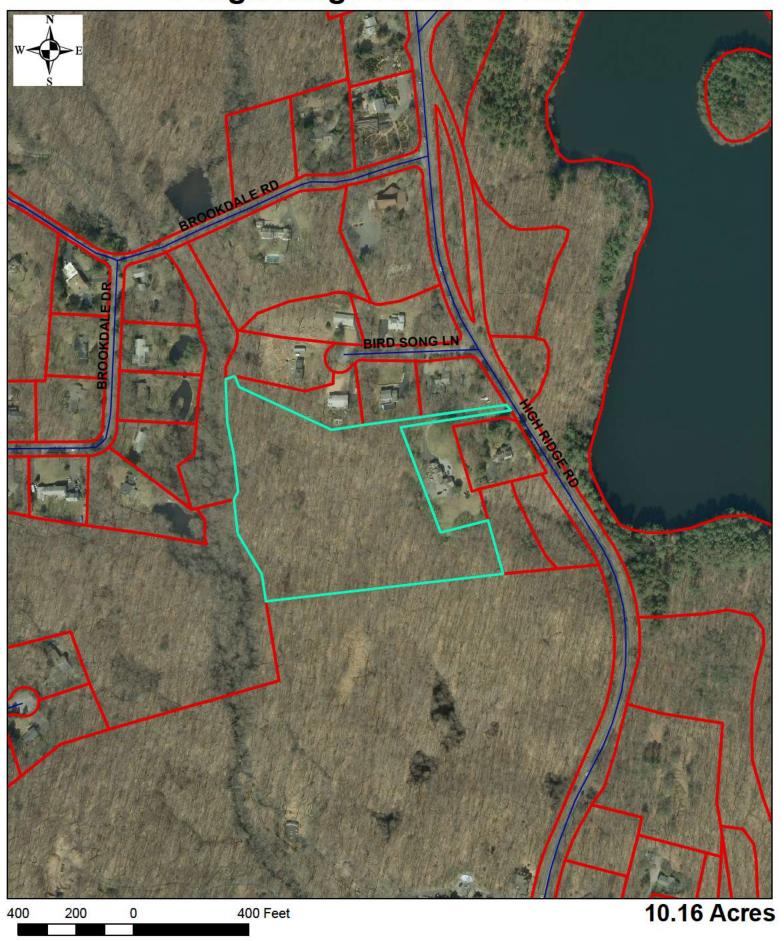

IVERBANK ROAD   |         |      |           |      |
| 002-6077 | 1093       | RIVERBANK ROAD   |         |      |           |      |
| 001-6800 | 0          | ROCK RIMMON ROAD |         |      |           |      |
| 001-6799 | 1219       | ROCK RIMMON ROAD |         |      |           |      |
| 000-1139 | 474        | TACONIC ROAD     |         |      |           |      |

#### Zoning Districts Eligible for Soccer Club Use



10 to 14 Acre Properties Eligible for Soccer Club Use



#### 10+ and 14+ Acre Properties Eligible for Soccer Club Use



### 0 Den Road 003-5958



# **0 Erskine Road 000-9199**



### 82 Erskine Road 000-6450



## 478 Erskine Road 002-6598



## 678 Erskine Road 001-6025



## 389 Farms Road 003-2008



# 389 Farms Road 003-2010



# 0 High Ridge Road 003-2879



# 0 June Road 002-7258



# 0 June Road 004-2372



## 279 June Road 004-2588



## 404 June Road 001-4943



## 425 June Road 002-8603



# 0 Quarry Road 004-2763



## 0 Reservoir Lane 004-2786



### 0 Riverbank Road 002-5878



### 0 Riverbank Road 003-9590



## **746 Riverbank Road 001-0119**



## 1093 Riverbank Road 002-6077



# 0 Rock Rimmon Road 001-6800



## 1219 Rock Rimmon Road 001-6799



# 474 Taconic Road 000-1139