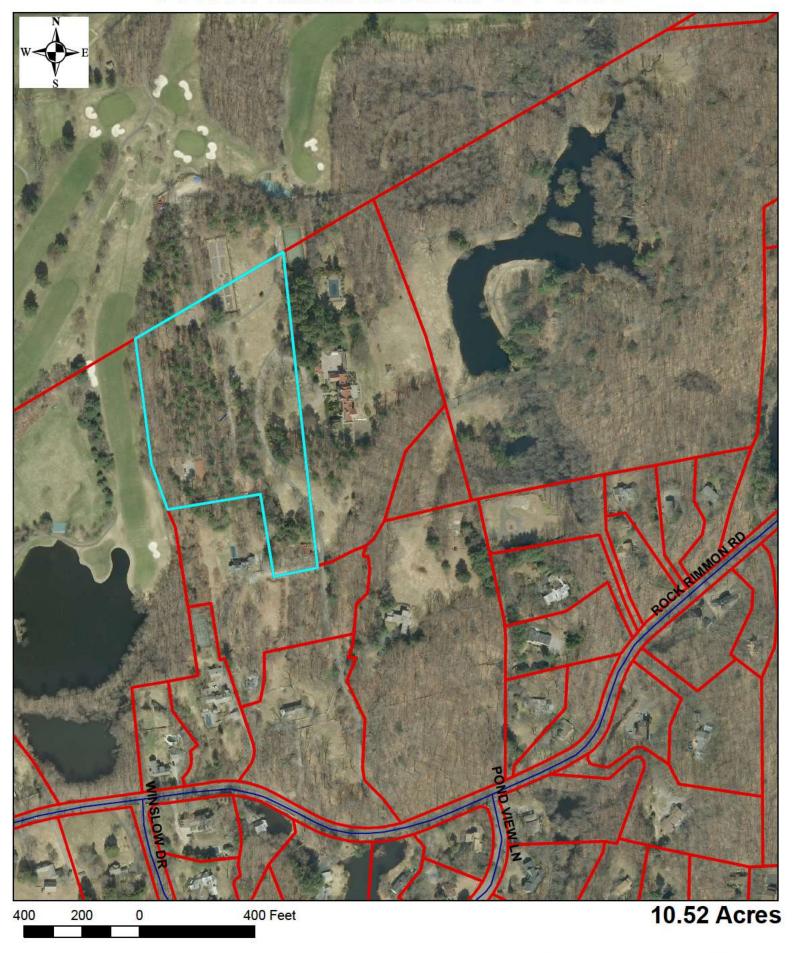

|

#### Zoning Districts Eligible for Soccer Club Use



10 to 14 Acre Properties Eligible for Soccer Club Use



#### 10+ and 14+ Acre Properties Eligible for Soccer Club Use



### 0 Den Road 003-5958



# **0 Erskine Road 000-9199**



### 82 Erskine Road 000-6450



## 478 Erskine Road 002-6598



## 678 Erskine Road 001-6025



## 389 Farms Road 003-2008



# 389 Farms Road 003-2010



# 0 High Ridge Road 003-2879



# 0 June Road 002-7258



# 0 June Road 004-2372



## 279 June Road 004-2588



## 404 June Road 001-4943



## 425 June Road 002-8603



# 0 Quarry Road 004-2763



## 0 Reservoir Lane 004-2786



### 0 Riverbank Road 002-5878



### 0 Riverbank Road 003-9590



## **746 Riverbank Road 001-0119**



## 1093 Riverbank Road 002-6077



# 0 Rock Rimmon Road 001-6800



## 1219 Rock Rimmon Road 001-6799



# 474 Taconic Road 000-1139