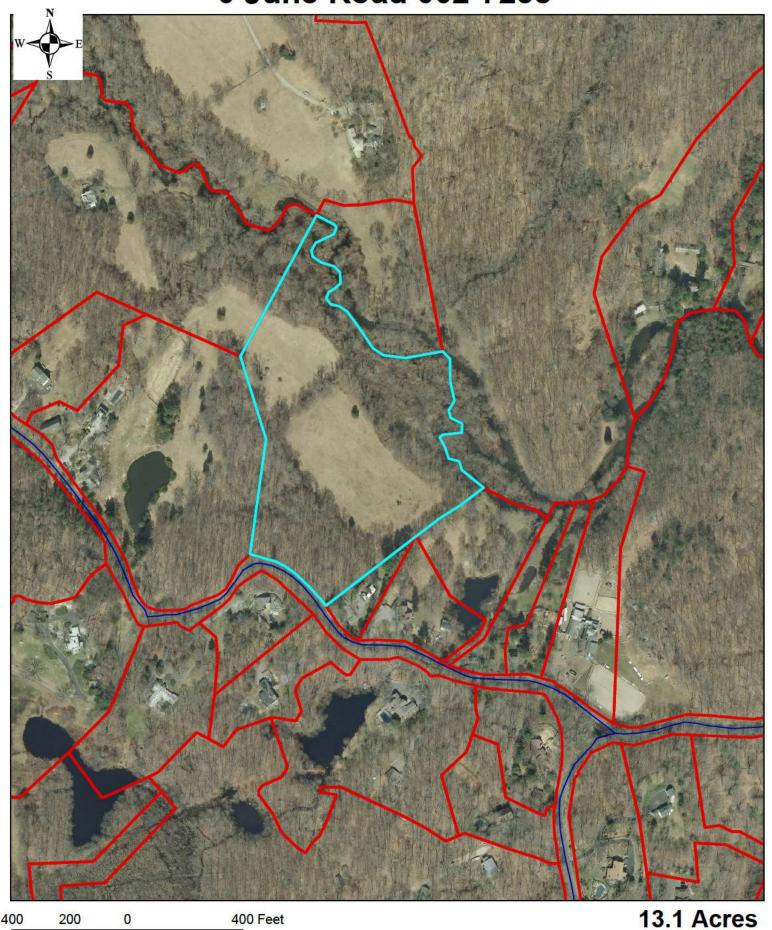

|      |           |      |
| 002-6077 | 1093       | RIVERBANK ROAD   |         |      |           |      |
| 001-6800 | 0          | ROCK RIMMON ROAD |         |      |           |      |
| 001-6799 | 1219       | ROCK RIMMON ROAD |         |      |           |      |
| 000-1139 | 474        | TACONIC ROAD     |         |      |           |      |

#### Zoning Districts Eligible for Soccer Club Use



10 to 14 Acre Properties Eligible for Soccer Club Use



#### 10+ and 14+ Acre Properties Eligible for Soccer Club Use



### 0 Den Road 003-5958



# **0 Erskine Road 000-9199**



### 82 Erskine Road 000-6450



## 478 Erskine Road 002-6598



## 678 Erskine Road 001-6025



## 389 Farms Road 003-2008



# 389 Farms Road 003-2010



# 0 High Ridge Road 003-2879



# 0 June Road 002-7258



# 0 June Road 004-2372



## 279 June Road 004-2588



## 404 June Road 001-4943



## 425 June Road 002-8603



# 0 Quarry Road 004-2763



## 0 Reservoir Lane 004-2786



### 0 Riverbank Road 002-5878



### 0 Riverbank Road 003-9590



## **746 Riverbank Road 001-0119**



## 1093 Riverbank Road 002-6077



# 0 Rock Rimmon Road 001-6800



## 1219 Rock Rimmon Road 001-6799



# 474 Taconic Road 000-1139