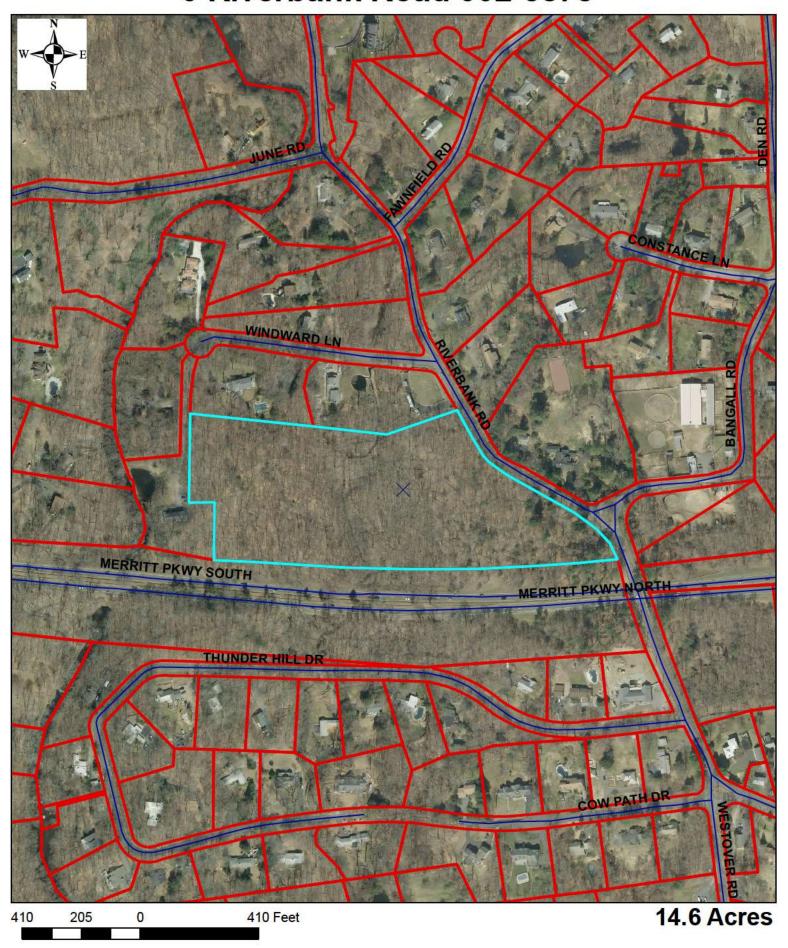

9       | ROCK RIMMON ROAD |         |      |           |      |
| 000-1139 | 474        | TACONIC ROAD     |         |      |           |      |

#### Zoning Districts Eligible for Soccer Club Use



10 to 14 Acre Properties Eligible for Soccer Club Use



#### 10+ and 14+ Acre Properties Eligible for Soccer Club Use



### 0 Den Road 003-5958



# **0 Erskine Road 000-9199**



### 82 Erskine Road 000-6450



## 478 Erskine Road 002-6598



## 678 Erskine Road 001-6025



## 389 Farms Road 003-2008



# 389 Farms Road 003-2010



# 0 High Ridge Road 003-2879



# 0 June Road 002-7258



# 0 June Road 004-2372



## 279 June Road 004-2588



## 404 June Road 001-4943



## 425 June Road 002-8603



# 0 Quarry Road 004-2763



## 0 Reservoir Lane 004-2786



### 0 Riverbank Road 002-5878



### 0 Riverbank Road 003-9590



## **746 Riverbank Road 001-0119**



## 1093 Riverbank Road 002-6077



# 0 Rock Rimmon Road 001-6800



## 1219 Rock Rimmon Road 001-6799



# 474 Taconic Road 000-1139