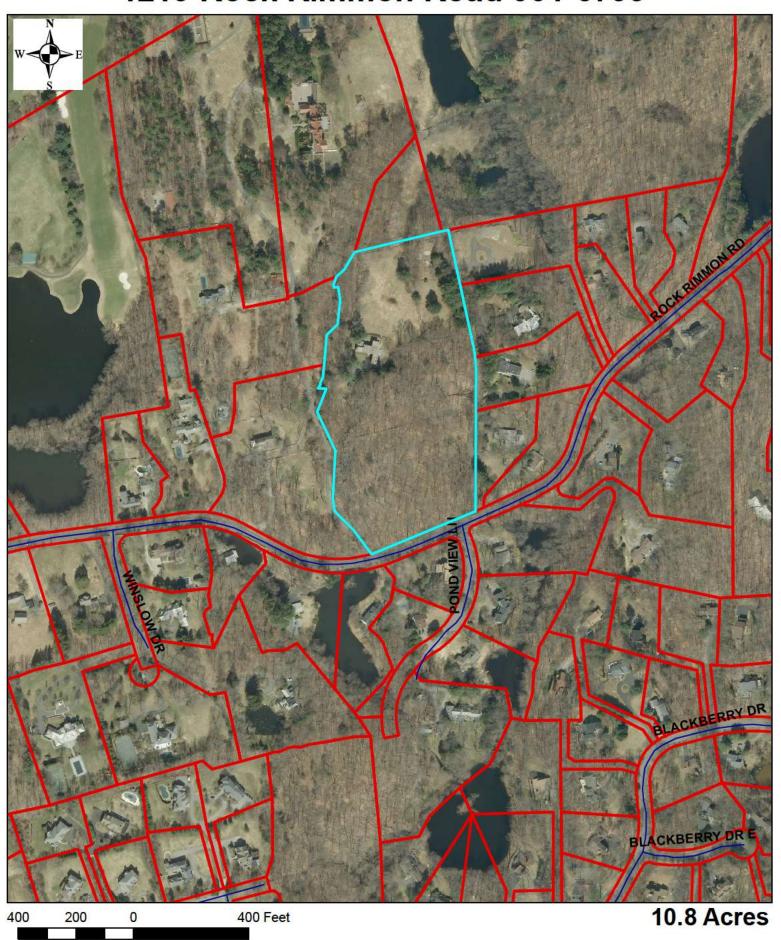

e for Soccer Club Use



10 to 14 Acre Properties Eligible for Soccer Club Use



#### 10+ and 14+ Acre Properties Eligible for Soccer Club Use



### 0 Den Road 003-5958



# **0 Erskine Road 000-9199**



### 82 Erskine Road 000-6450



## 478 Erskine Road 002-6598



## 678 Erskine Road 001-6025



## 389 Farms Road 003-2008



# 389 Farms Road 003-2010



# 0 High Ridge Road 003-2879



# 0 June Road 002-7258



# 0 June Road 004-2372



## 279 June Road 004-2588



## 404 June Road 001-4943



## 425 June Road 002-8603



# 0 Quarry Road 004-2763



## 0 Reservoir Lane 004-2786



### 0 Riverbank Road 002-5878



### 0 Riverbank Road 003-9590



## **746 Riverbank Road 001-0119**



## 1093 Riverbank Road 002-6077



# 0 Rock Rimmon Road 001-6800



## 1219 Rock Rimmon Road 001-6799



# 474 Taconic Road 000-1139