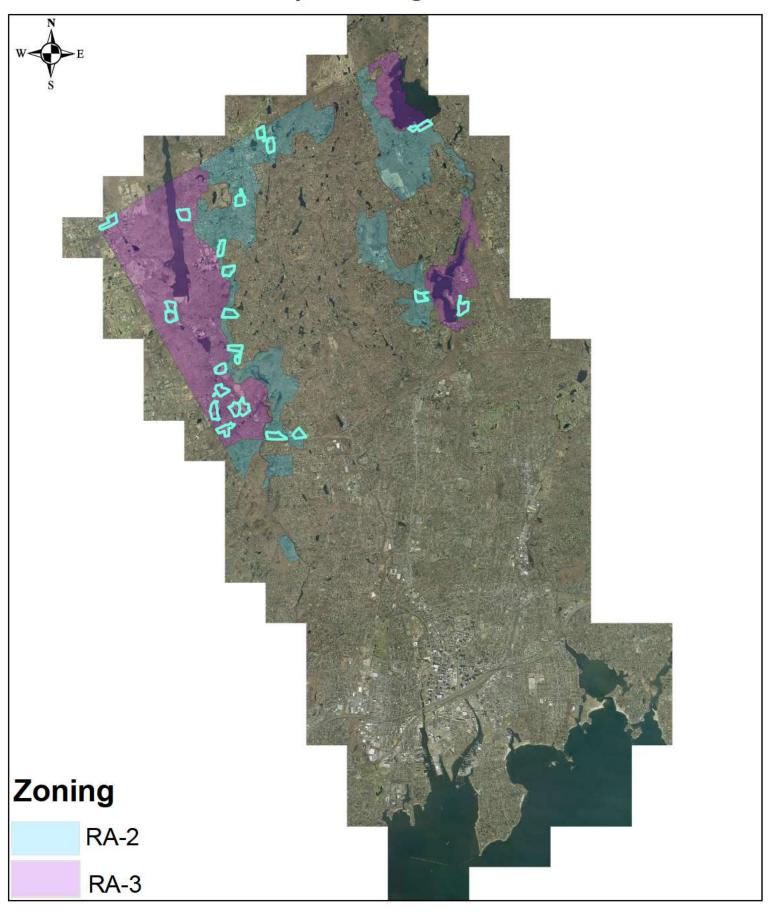

#### Zoning Districts Eligible for Soccer Club Use

10 to 14 Acre Properties Eligible for Soccer Club Use