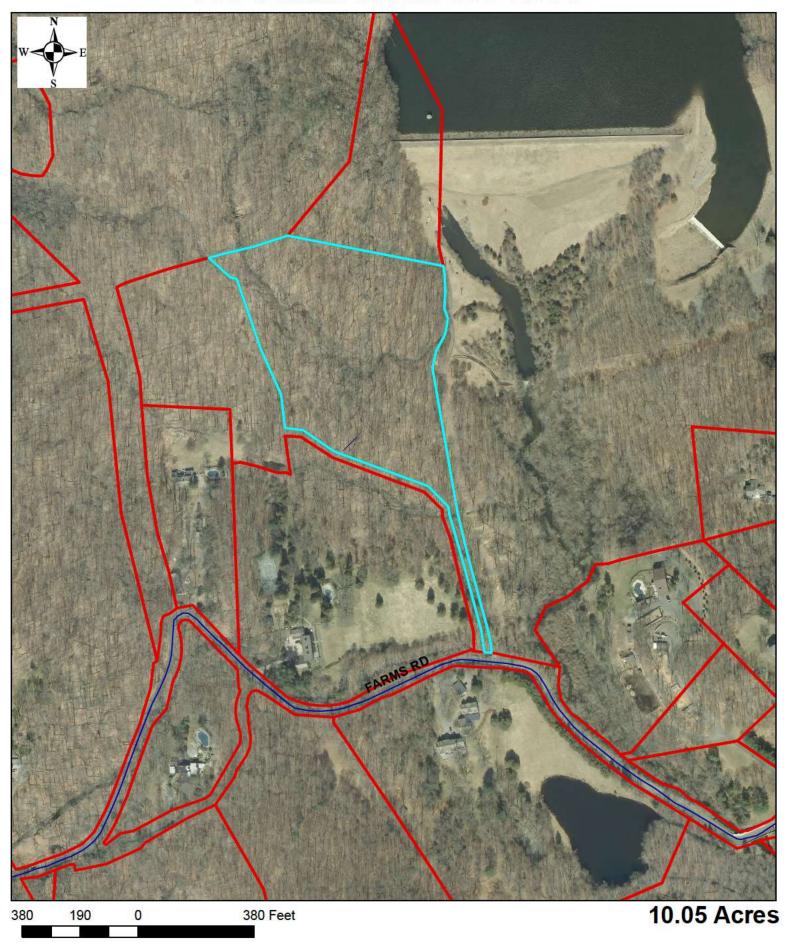

|      |           |      |
| 001-0119 | 746        | RIVERBANK ROAD   |         |      |           |      |
| 002-6077 | 1093       | RIVERBANK ROAD   |         |      |           |      |
| 001-6800 | 0          | ROCK RIMMON ROAD |         |      |           |      |
| 001-6799 | 1219       | ROCK RIMMON ROAD |         |      |           |      |
| 000-1139 | 474        | TACONIC ROAD     |         |      |           |      |

#### Zoning Districts Eligible for Soccer Club Use



10 to 14 Acre Properties Eligible for Soccer Club Use



#### 10+ and 14+ Acre Properties Eligible for Soccer Club Use



### 0 Den Road 003-5958



# **0 Erskine Road 000-9199**



### 82 Erskine Road 000-6450



## 478 Erskine Road 002-6598



## 678 Erskine Road 001-6025



## 389 Farms Road 003-2008



# 389 Farms Road 003-2010



# 0 High Ridge Road 003-2879



# 0 June Road 002-7258



# 0 June Road 004-2372



## 279 June Road 004-2588



## 404 June Road 001-4943



## 425 June Road 002-8603



# 0 Quarry Road 004-2763



## 0 Reservoir Lane 004-2786



### 0 Riverbank Road 002-5878



### 0 Riverbank Road 003-9590



## **746 Riverbank Road 001-0119**



## 1093 Riverbank Road 002-6077



# 0 Rock Rimmon Road 001-6800



## 1219 Rock Rimmon Road 001-6799



# 474 Taconic Road 000-1139