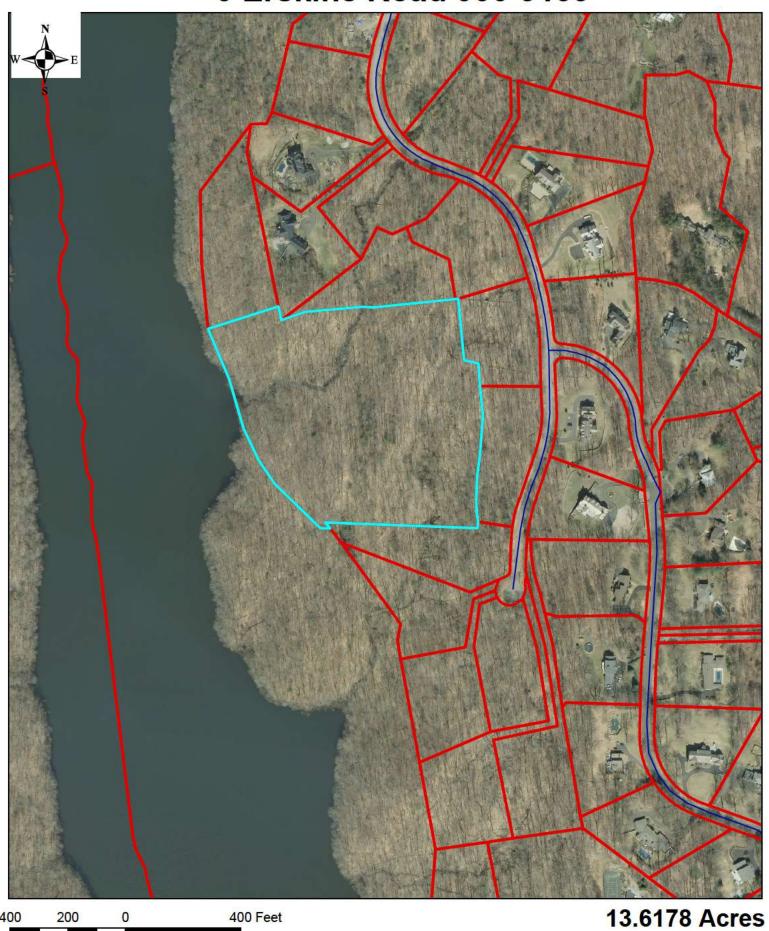

002-5878 | 0          | RIVERBANK ROAD   |         |      |           |      |
| 003-9590 | 0          | RIVERBANK ROAD   |         |      |           |      |
| 001-0119 | 746        | RIVERBANK ROAD   |         |      |           |      |
| 002-6077 | 1093       | RIVERBANK ROAD   |         |      |           |      |
| 001-6800 | 0          | ROCK RIMMON ROAD |         |      |           |      |
| 001-6799 | 1219       | ROCK RIMMON ROAD |         |      |           |      |
| 000-1139 | 474        | TACONIC ROAD     |         |      |           |      |

#### Zoning Districts Eligible for Soccer Club Use



10 to 14 Acre Properties Eligible for Soccer Club Use



#### 10+ and 14+ Acre Properties Eligible for Soccer Club Use



### 0 Den Road 003-5958



# **0 Erskine Road 000-9199**



### 82 Erskine Road 000-6450



## 478 Erskine Road 002-6598



## 678 Erskine Road 001-6025



## 389 Farms Road 003-2008



# 389 Farms Road 003-2010



# 0 High Ridge Road 003-2879



# 0 June Road 002-7258



# 0 June Road 004-2372



## 279 June Road 004-2588



## 404 June Road 001-4943



## 425 June Road 002-8603



# 0 Quarry Road 004-2763



## 0 Reservoir Lane 004-2786



### 0 Riverbank Road 002-5878



### 0 Riverbank Road 003-9590



## **746 Riverbank Road 001-0119**



## 1093 Riverbank Road 002-6077



# 0 Rock Rimmon Road 001-6800



## 1219 Rock Rimmon Road 001-6799



# 474 Taconic Road 000-1139