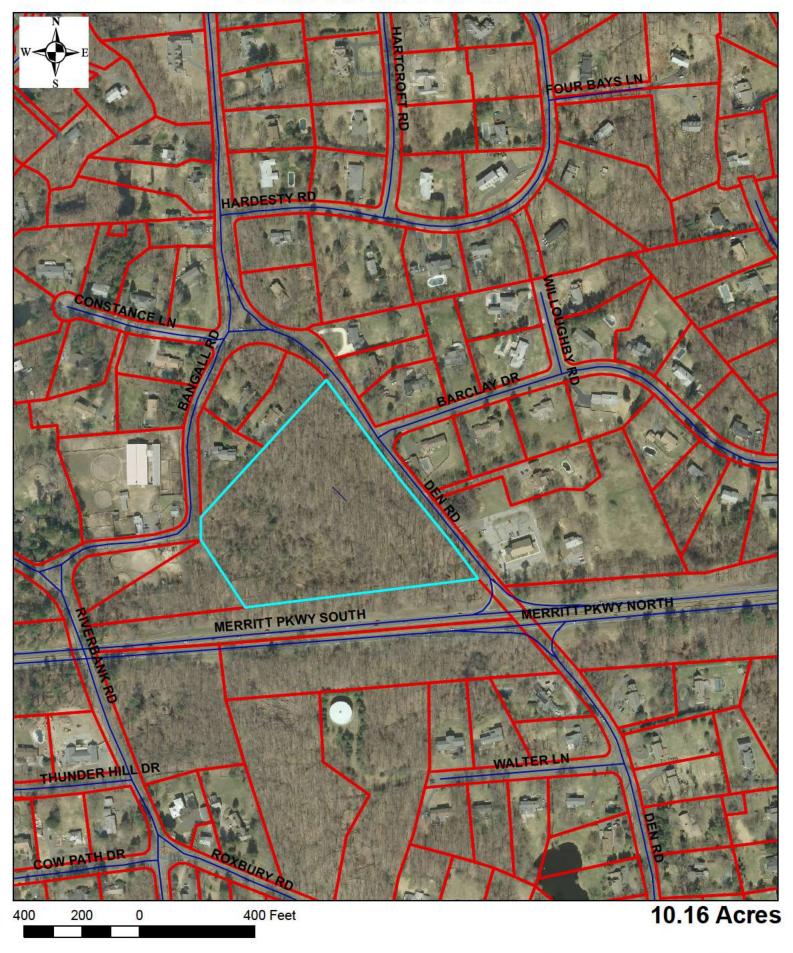

|      |           |      |
| 002-5878 | 0          | RIVERBANK ROAD   |         |      |           |      |
| 003-9590 | 0          | RIVERBANK ROAD   |         |      |           |      |
| 001-0119 | 746        | RIVERBANK ROAD   |         |      |           |      |
| 002-6077 | 1093       | RIVERBANK ROAD   |         |      |           |      |
| 001-6800 | 0          | ROCK RIMMON ROAD |         |      |           |      |
| 001-6799 | 1219       | ROCK RIMMON ROAD |         |      |           |      |
| 000-1139 | 474        | TACONIC ROAD     |         |      |           |      |

#### Zoning Districts Eligible for Soccer Club Use



10 to 14 Acre Properties Eligible for Soccer Club Use



#### 10+ and 14+ Acre Properties Eligible for Soccer Club Use



### 0 Den Road 003-5958



# **0 Erskine Road 000-9199**



### 82 Erskine Road 000-6450



## 478 Erskine Road 002-6598



## 678 Erskine Road 001-6025



## 389 Farms Road 003-2008



# 389 Farms Road 003-2010



# 0 High Ridge Road 003-2879



# 0 June Road 002-7258



# 0 June Road 004-2372



## 279 June Road 004-2588



## 404 June Road 001-4943



## 425 June Road 002-8603



# 0 Quarry Road 004-2763



## 0 Reservoir Lane 004-2786



### 0 Riverbank Road 002-5878



### 0 Riverbank Road 003-9590



## **746 Riverbank Road 001-0119**



## 1093 Riverbank Road 002-6077



# 0 Rock Rimmon Road 001-6800



## 1219 Rock Rimmon Road 001-6799



# 474 Taconic Road 000-1139