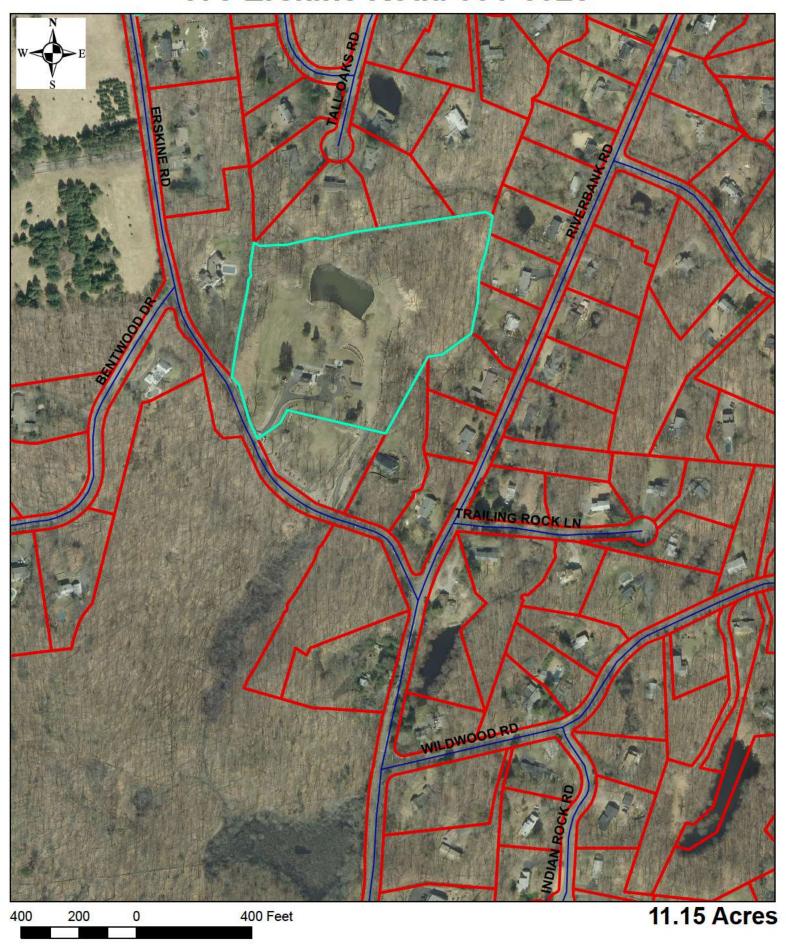

| RIVERBANK ROAD   |         |      |           |      |
| 001-0119 | 746        | RIVERBANK ROAD   |         |      |           |      |
| 002-6077 | 1093       | RIVERBANK ROAD   |         |      |           |      |
| 001-6800 | 0          | ROCK RIMMON ROAD |         |      |           |      |
| 001-6799 | 1219       | ROCK RIMMON ROAD |         |      |           |      |
| 000-1139 | 474        | TACONIC ROAD     |         |      |           |      |

#### Zoning Districts Eligible for Soccer Club Use



10 to 14 Acre Properties Eligible for Soccer Club Use



#### 10+ and 14+ Acre Properties Eligible for Soccer Club Use



### 0 Den Road 003-5958



# **0 Erskine Road 000-9199**



### 82 Erskine Road 000-6450



## 478 Erskine Road 002-6598



## 678 Erskine Road 001-6025



## 389 Farms Road 003-2008



# 389 Farms Road 003-2010



# 0 High Ridge Road 003-2879



# 0 June Road 002-7258



# 0 June Road 004-2372



## 279 June Road 004-2588



## 404 June Road 001-4943



## 425 June Road 002-8603



# 0 Quarry Road 004-2763



## 0 Reservoir Lane 004-2786



### 0 Riverbank Road 002-5878



### 0 Riverbank Road 003-9590



## **746 Riverbank Road 001-0119**



## 1093 Riverbank Road 002-6077



# 0 Rock Rimmon Road 001-6800



## 1219 Rock Rimmon Road 001-6799



# 474 Taconic Road 000-1139