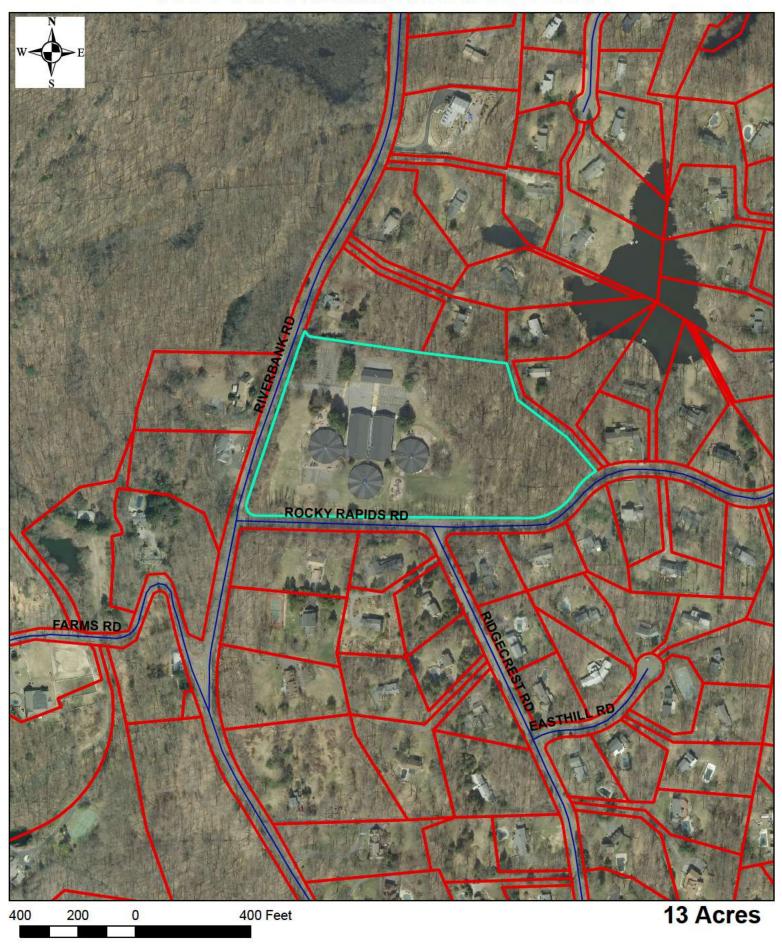

|         |      |           |      |

#### Zoning Districts Eligible for Soccer Club Use



10 to 14 Acre Properties Eligible for Soccer Club Use



#### 10+ and 14+ Acre Properties Eligible for Soccer Club Use



### 0 Den Road 003-5958



# **0 Erskine Road 000-9199**



### 82 Erskine Road 000-6450



## 478 Erskine Road 002-6598



## 678 Erskine Road 001-6025



## 389 Farms Road 003-2008



# 389 Farms Road 003-2010



# 0 High Ridge Road 003-2879



# 0 June Road 002-7258



# 0 June Road 004-2372



## 279 June Road 004-2588



## 404 June Road 001-4943



## 425 June Road 002-8603



# 0 Quarry Road 004-2763



## 0 Reservoir Lane 004-2786



### 0 Riverbank Road 002-5878



### 0 Riverbank Road 003-9590



## **746 Riverbank Road 001-0119**



## 1093 Riverbank Road 002-6077



# 0 Rock Rimmon Road 001-6800



## 1219 Rock Rimmon Road 001-6799



# 474 Taconic Road 000-1139