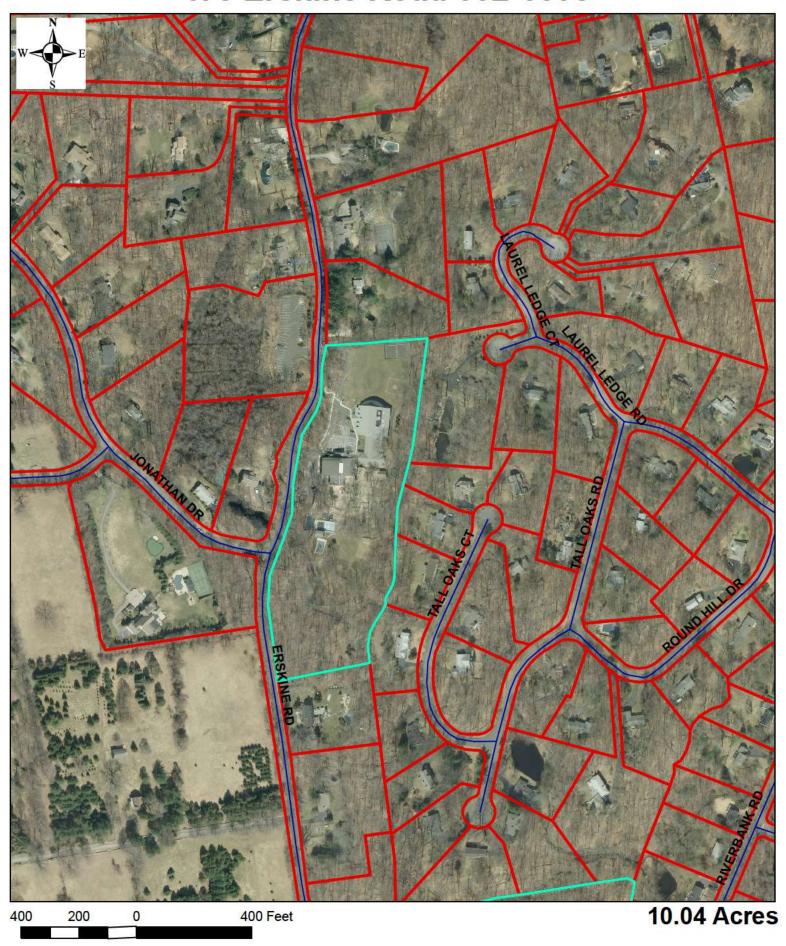

|      |
| 003-9590 | 0          | RIVERBANK ROAD   |         |      |           |      |
| 001-0119 | 746        | RIVERBANK ROAD   |         |      |           |      |
| 002-6077 | 1093       | RIVERBANK ROAD   |         |      |           |      |
| 001-6800 | 0          | ROCK RIMMON ROAD |         |      |           |      |
| 001-6799 | 1219       | ROCK RIMMON ROAD |         |      |           |      |
| 000-1139 | 474        | TACONIC ROAD     |         |      |           |      |

#### Zoning Districts Eligible for Soccer Club Use



10 to 14 Acre Properties Eligible for Soccer Club Use



#### 10+ and 14+ Acre Properties Eligible for Soccer Club Use



### 0 Den Road 003-5958



# **0 Erskine Road 000-9199**



### 82 Erskine Road 000-6450



## 478 Erskine Road 002-6598



## 678 Erskine Road 001-6025



## 389 Farms Road 003-2008



# 389 Farms Road 003-2010



# 0 High Ridge Road 003-2879



# 0 June Road 002-7258



# 0 June Road 004-2372



## 279 June Road 004-2588



## 404 June Road 001-4943



## 425 June Road 002-8603



# 0 Quarry Road 004-2763



## 0 Reservoir Lane 004-2786



### 0 Riverbank Road 002-5878



### 0 Riverbank Road 003-9590



## **746 Riverbank Road 001-0119**



## 1093 Riverbank Road 002-6077



# 0 Rock Rimmon Road 001-6800



## 1219 Rock Rimmon Road 001-6799



# 474 Taconic Road 000-1139