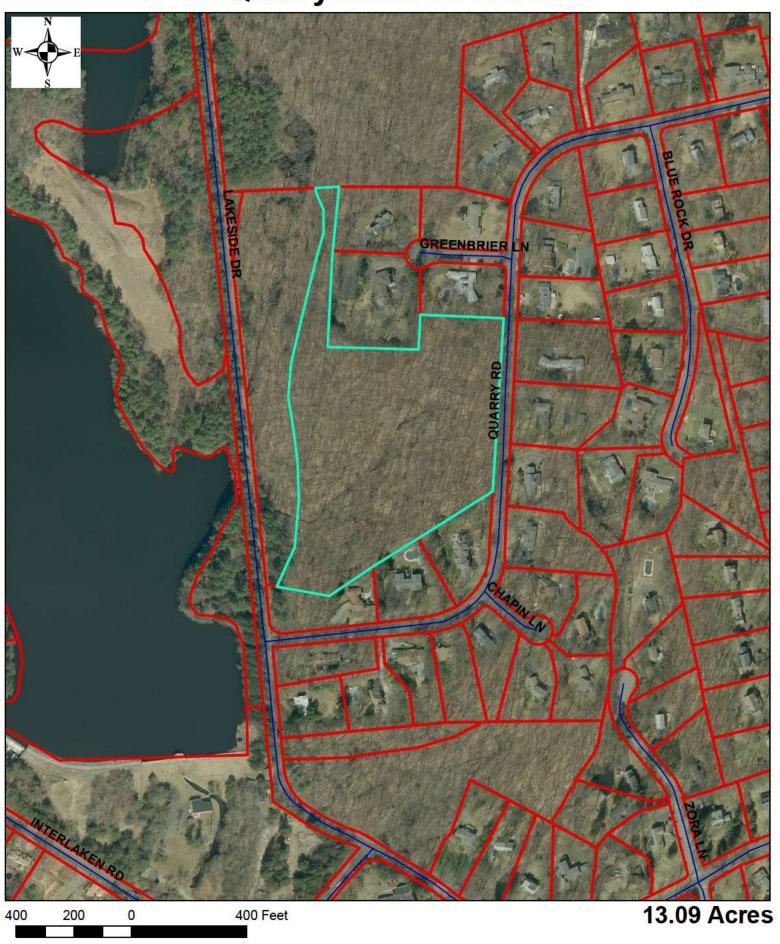

IMMON ROAD |         |      |           |      |
| 001-6799 | 1219       | ROCK RIMMON ROAD |         |      |           |      |
| 000-1139 | 474        | TACONIC ROAD     |         |      |           |      |

#### Zoning Districts Eligible for Soccer Club Use



10 to 14 Acre Properties Eligible for Soccer Club Use



#### 10+ and 14+ Acre Properties Eligible for Soccer Club Use



### 0 Den Road 003-5958



# **0 Erskine Road 000-9199**



### 82 Erskine Road 000-6450



## 478 Erskine Road 002-6598



## 678 Erskine Road 001-6025



## 389 Farms Road 003-2008



# 389 Farms Road 003-2010



# 0 High Ridge Road 003-2879



# 0 June Road 002-7258



# 0 June Road 004-2372



## 279 June Road 004-2588



## 404 June Road 001-4943



## 425 June Road 002-8603



# 0 Quarry Road 004-2763



## 0 Reservoir Lane 004-2786



### 0 Riverbank Road 002-5878



### 0 Riverbank Road 003-9590



## **746 Riverbank Road 001-0119**



## 1093 Riverbank Road 002-6077



# 0 Rock Rimmon Road 001-6800



## 1219 Rock Rimmon Road 001-6799



# 474 Taconic Road 000-1139