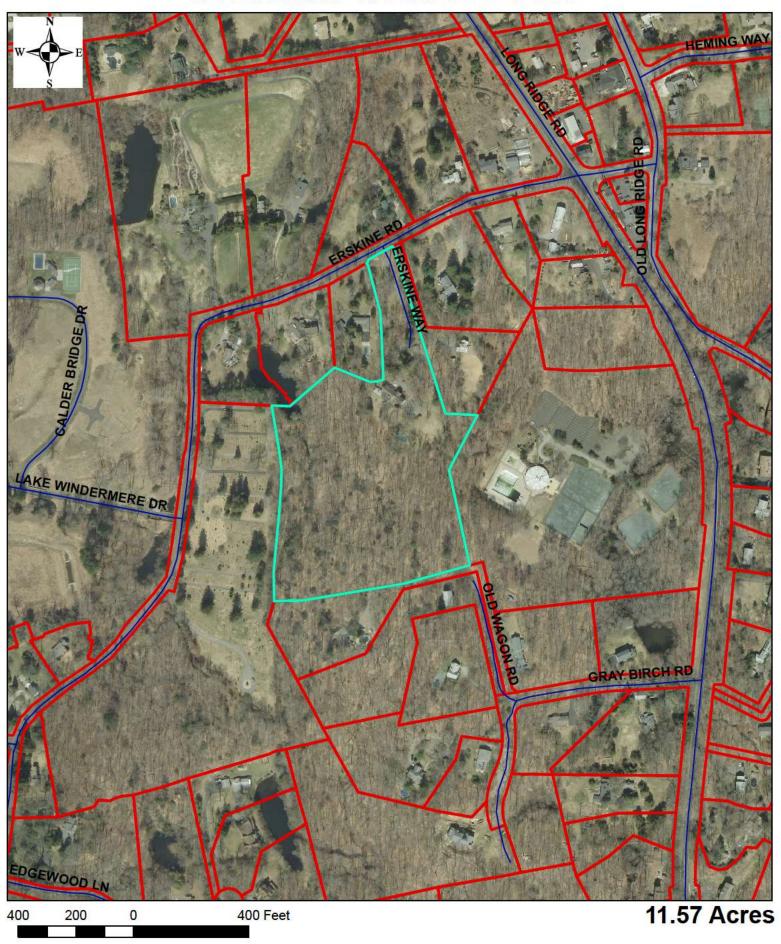

K ROAD   |         |      |           |      |
| 003-9590 | 0          | RIVERBANK ROAD   |         |      |           |      |
| 001-0119 | 746        | RIVERBANK ROAD   |         |      |           |      |
| 002-6077 | 1093       | RIVERBANK ROAD   |         |      |           |      |
| 001-6800 | 0          | ROCK RIMMON ROAD |         |      |           |      |
| 001-6799 | 1219       | ROCK RIMMON ROAD |         |      |           |      |
| 000-1139 | 474        | TACONIC ROAD     |         |      |           |      |

#### Zoning Districts Eligible for Soccer Club Use



10 to 14 Acre Properties Eligible for Soccer Club Use



#### 10+ and 14+ Acre Properties Eligible for Soccer Club Use



### 0 Den Road 003-5958



# **0 Erskine Road 000-9199**



### 82 Erskine Road 000-6450



## 478 Erskine Road 002-6598



## 678 Erskine Road 001-6025



## 389 Farms Road 003-2008



# 389 Farms Road 003-2010



# 0 High Ridge Road 003-2879



# 0 June Road 002-7258



# 0 June Road 004-2372



## 279 June Road 004-2588



## 404 June Road 001-4943



## 425 June Road 002-8603



# 0 Quarry Road 004-2763



## 0 Reservoir Lane 004-2786



### 0 Riverbank Road 002-5878



### 0 Riverbank Road 003-9590



## **746 Riverbank Road 001-0119**



## 1093 Riverbank Road 002-6077



# 0 Rock Rimmon Road 001-6800



## 1219 Rock Rimmon Road 001-6799



# 474 Taconic Road 000-1139