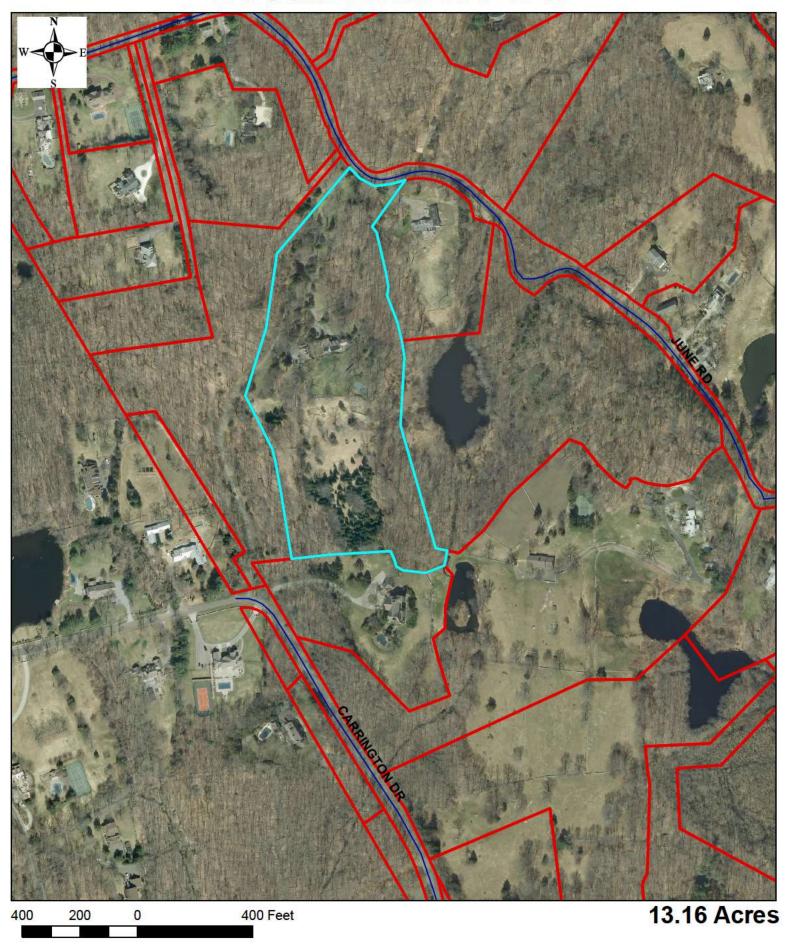

|           |      |
| 001-6800 | 0          | ROCK RIMMON ROAD |         |      |           |      |
| 001-6799 | 1219       | ROCK RIMMON ROAD |         |      |           |      |
| 000-1139 | 474        | TACONIC ROAD     |         |      |           |      |

#### Zoning Districts Eligible for Soccer Club Use



10 to 14 Acre Properties Eligible for Soccer Club Use



#### 10+ and 14+ Acre Properties Eligible for Soccer Club Use



### 0 Den Road 003-5958



# **0 Erskine Road 000-9199**



### 82 Erskine Road 000-6450



## 478 Erskine Road 002-6598



## 678 Erskine Road 001-6025



## 389 Farms Road 003-2008



# 389 Farms Road 003-2010



# 0 High Ridge Road 003-2879



# 0 June Road 002-7258



# 0 June Road 004-2372



## 279 June Road 004-2588



## 404 June Road 001-4943



## 425 June Road 002-8603



# 0 Quarry Road 004-2763



## 0 Reservoir Lane 004-2786



### 0 Riverbank Road 002-5878



### 0 Riverbank Road 003-9590



## **746 Riverbank Road 001-0119**



## 1093 Riverbank Road 002-6077



# 0 Rock Rimmon Road 001-6800



## 1219 Rock Rimmon Road 001-6799



# 474 Taconic Road 000-1139