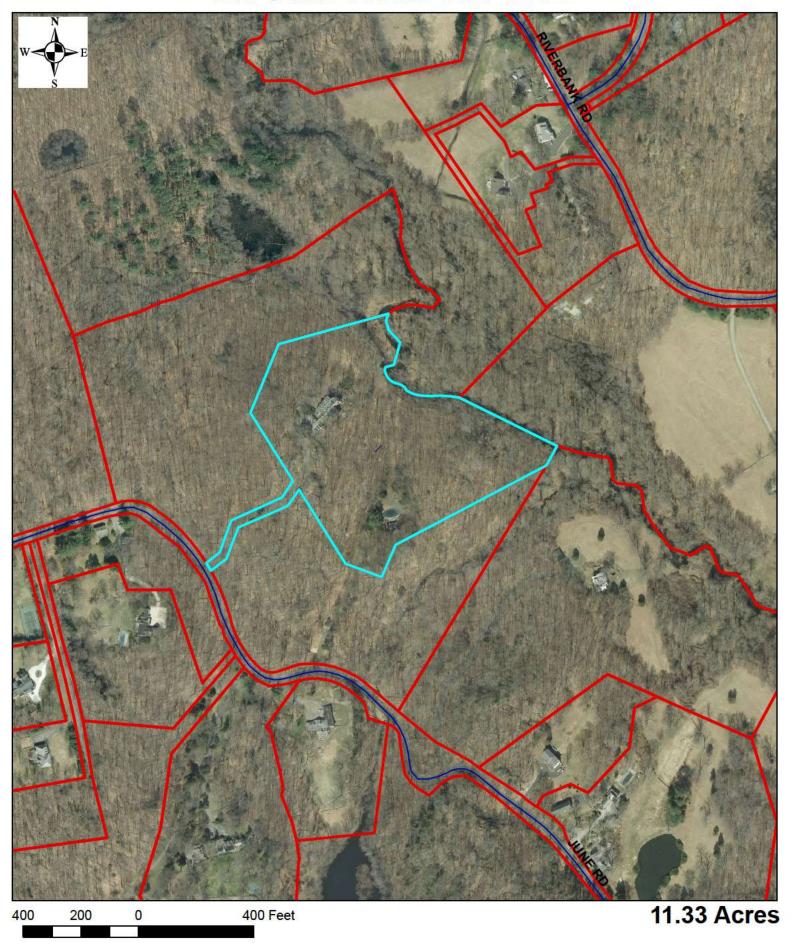

1-6800 | 0          | ROCK RIMMON ROAD |         |      |           |      |
| 001-6799 | 1219       | ROCK RIMMON ROAD |         |      |           |      |
| 000-1139 | 474        | TACONIC ROAD     |         |      |           |      |

#### Zoning Districts Eligible for Soccer Club Use



10 to 14 Acre Properties Eligible for Soccer Club Use



#### 10+ and 14+ Acre Properties Eligible for Soccer Club Use



### 0 Den Road 003-5958



# **0 Erskine Road 000-9199**



### 82 Erskine Road 000-6450



## 478 Erskine Road 002-6598



## 678 Erskine Road 001-6025



## 389 Farms Road 003-2008



# 389 Farms Road 003-2010



# 0 High Ridge Road 003-2879



# 0 June Road 002-7258



# 0 June Road 004-2372



## 279 June Road 004-2588



## 404 June Road 001-4943



## 425 June Road 002-8603



# 0 Quarry Road 004-2763



## 0 Reservoir Lane 004-2786



### 0 Riverbank Road 002-5878



### 0 Riverbank Road 003-9590



## **746 Riverbank Road 001-0119**



## 1093 Riverbank Road 002-6077



# 0 Rock Rimmon Road 001-6800



## 1219 Rock Rimmon Road 001-6799



# 474 Taconic Road 000-1139